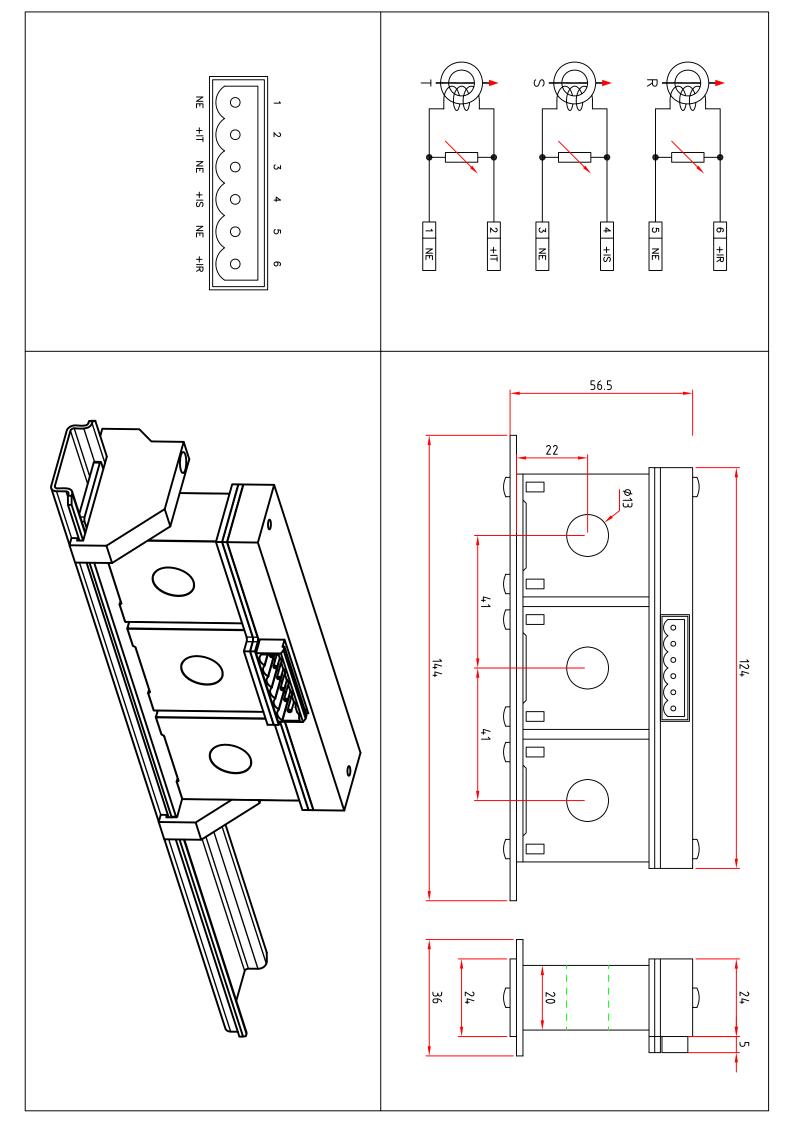

# **DISPOSITION OF CONTACTS**

| CONTACT | DESCRIPTION                      |
|---------|----------------------------------|
| NE      | NEUTRAL                          |
| + I-R   | OUTPUT MEASURING PHASE R CURRENT |
| + I-S   | OUTPUT MEASURING PHASE S CURRENT |
| + I-T   | OUTPUT MEASURING PHASE T CURRENT |